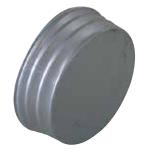

The BMF aluminium male-female plug seals off an aluminium duct or accessory in commercial and multi-occupancy residential buildings.

Bouchon Mâle Femelle en aluminium

PRODUCT BENEFITS e compliant with gas CMEV requirements, d to systems operating in saline atmosphere:

# **Product description**

The BMF aluminium male-female plug is an aluminium duct accessory used to seal off an aluminium duct or accessory in commercial buildings and multi-occupancy residential buildings.