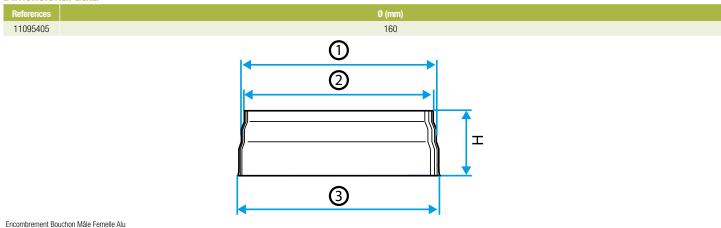

## **Dimensional data**

## **Reference arguments**

Application:

· Seals air ducting or an accessory in a non-residential or multi-occupancy residential system

Description:

• Aluminium plug diameter 160 mm