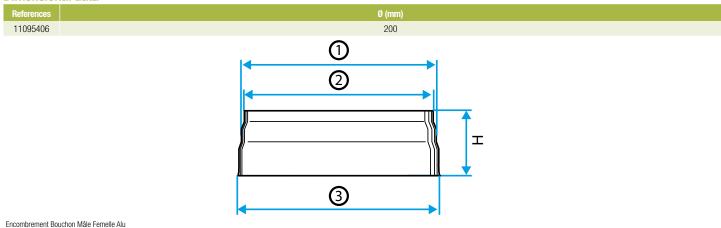

ercial buildings and multi-occupancy residential buildings.

### **Fields of application**

Multi-occupancy residential housing, New, Refurbishment, Non-residential buildings

#### Installation

- easy assembly of interlocking accessories: ducts are female, accessories are male,
- Final seal requires sealant and/or perforated strip,
- attached to duct using self-tapping screws (4 to 6 depending on diameter).

# **Reference arguments**

### Application:

• Seals air ducting or an accessory in a non-residential or multi-occupancy residential system

# Description:

• Aluminium plug diameter 200 mm

# **Main characteristics**

- available in diameters from 125 to 500,
- aluminium 1050A-H18 (formerly A5) compliant with DTU 68.3 for gas CMEV,
- M0 fire certification.

### **Dimensional data**









Plug

11095406 BMF PLUG ALU - D200