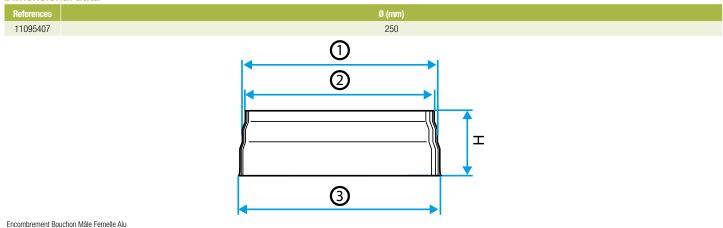

or accessory in commercial buildings and multi-occupancy residential buildings.

# **Fields of application**

Multi-occupancy residential housing, New, Refurbishment, Non-residential buildings

Installation

- easy assembly of interlocking accessories: ducts are female, accessories are male,
- Final seal requires sealant and/or perforated strip,
- attached to duct using self-tapping screws (4 to 6 depending on diameter).

# **Reference arguments**

Application:

• Seals air ducting or an accessory in a non-residential or multi-occupancy residential system

Description:

Aluminium plug diameter 250 mm

# Main characteristics

- available in diameters from 125 to 500,
- aluminium 1050A-H18 (formerly A5) compliant with DTU 68.3 for gas CMEV,
- M0 fire certification.

# **Dimensional data**



**faldes <b>b()O()** www.aldes.com