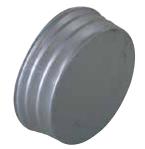

The BMF aluminium male-female plug seals off an aluminium duct or accessory in commercial and multi-occupancy residential buildings.

Bouchon Mâle Femelle en aluminium

PRODUCT BENEFITS • range compliant with gas CMEV requirements, • suited to systems operating in saline atmospheres.

# **Product description**

The BMF aluminium male-female plug is an aluminium duct accessory used to seal off an aluminium duct or accessory in commercial buildings and multi-occupancy residential buildings.