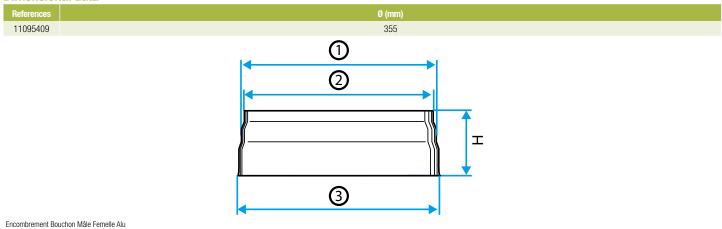

# **Reference arguments**

Application:

• Seals air ducting or an accessory in a non-residential or multi-occupancy residential system

Description:

• Aluminium plug diameter 355 mm

# **Dimensional data**

aldes **000** www.aldes.com