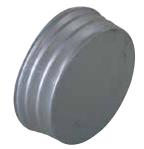

The BMF aluminium male-female plug seals off an aluminium duct or accessory in commercial and multi-occupancy residential buildings.

Bouchon Mâle Femelle en aluminium

PRODUCT BENEFITS • range compliant with gas CMEV requirements, • suited to systems operating in saline atmospheres.

## **Product description**

The BMF aluminium male-female plug is an aluminium duct accessory used to seal off an aluminium duct or accessory in commercial buildings and multi-occupancy residential buildings.