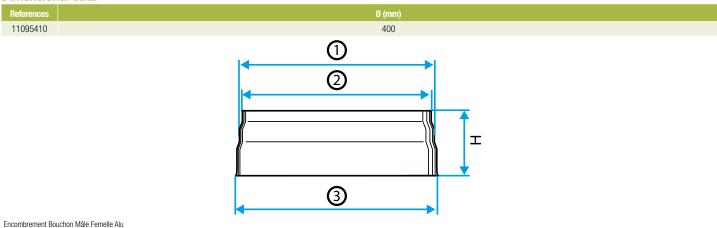

ommercial buildings and multi-occupancy residential buildings.

## **Fields of application**

Multi-occupancy residential housing, New, Refurbishment, Non-residential buildings

#### Installation

- easy assembly of interlocking accessories: ducts are female, accessories are male,
- Final seal requires sealant and/or perforated strip,
- attached to duct using self-tapping screws (4 to 6 depending on diameter).

# **Reference arguments**

## Application:

• Seals air ducting or an accessory in a non-residential or multi-occupancy residential system

# Description:

• Aluminium plug diameter 400 mm

# **Main characteristics**

- available in diameters from 125 to 500,
- aluminium 1050A-H18 (formerly A5) compliant with DTU 68.3 for gas CMEV,
- M0 fire certification.

## **Dimensional data**







Plug

11095410 BMF PLUG ALU - D400