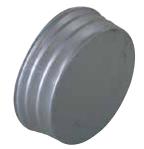

The BMF aluminium male-female plug seals off an aluminium duct or accessory in commercial and multi-occupancy residential buildings.

Bouchon Mâle Femelle en aluminium

PRODUCT BENEFITS • range compliant with gas CMEV requirements, • suited to systems operating in saline atmospheres.

## **Product description**

The BMF aluminium male-female plug is an aluminium duct accessory used to seal off an aluminium duct or accessory in commercial buildings and multi-occupancy residential buildings.

## **Fields of application**

Multi-occupancy residential housing, New, Refurbishment, Non-residential buildings

Installation

- easy assembly of interlocking accessories: ducts are female, accessories are male,
- Final seal requires sealant and/or perforated strip,
- attached to duct using self-tapping screws (4 to 6 depending on diameter).