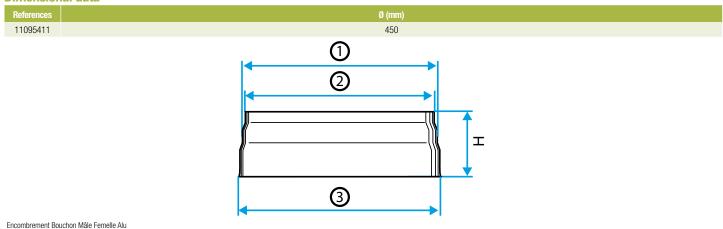

# **Dimensional data**

# **Reference arguments**

Application:

• Seals air ducting or an accessory in a non-residential or multi-occupancy residential system

Description:

• Aluminium plug diameter 450 mm