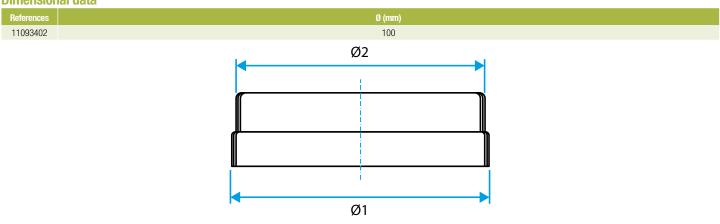

# **Dimensional data**

Dimensional drawing Male-Female Plug

Plug

11093402 BMF PLUG GALVA - D100