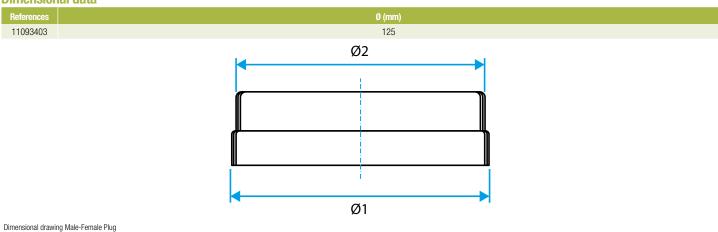

ommercial buildings and multi-occupancy residential buildings.

## **Fields of application**

Multi-occupancy residential housing, New, Refurbishment, Non-residential buildings

#### Installation

- easy assembly of interlocking accessories: ducts are female, accessories are male,
- Final seal requires sealant and/or perforated strip,
- attached to duct using self-tapping screws (4 to 6 depending on diameter).

# **Reference arguments**

## Application:

• Seals air ducting or an accessory in a non-residential or multi-occupancy residential system

# Description:

• Galvanised steel plug diameter 125 mm

# **Main characteristics**

- available in diameters from 100 to 400,
- galvanised steel as per EN 10346 ensuring uniformity of coating,
- M0 fire certification.

## **Dimensional data**







Plug

**11093403** BMF PLUG GALVA - D125