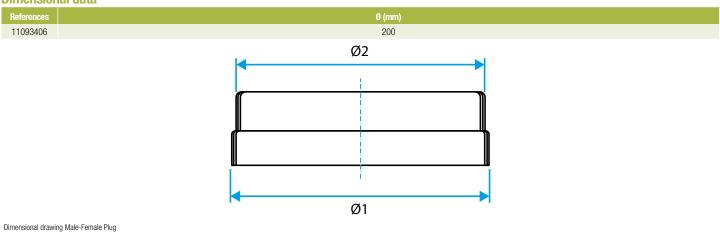

n commercial buildings and multi-occupancy residential buildings.

# **Fields of application**

Multi-occupancy residential housing, New, Refurbishment, Non-residential buildings

#### Installation

- easy assembly of interlocking accessories: ducts are female, accessories are male,
- Final seal requires sealant and/or perforated strip,
- attached to duct using self-tapping screws (4 to 6 depending on diameter).

# **Reference arguments**

# Application:

• Seals air ducting or an accessory in a non-residential or multi-occupancy residential system

# Description:

• Galvanised steel plug diameter 200 mm

# **Main characteristics**

- available in diameters from 100 to 400,
- galvanised steel as per EN 10346 ensuring uniformity of coating,
- M0 fire certification.

# **Dimensional data**







Plug

11093406 BMF PLUG GALVA - D200