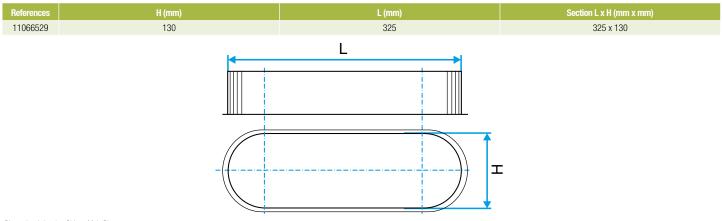

#### **Dimensional data**

Dimensional drawing Oblong Male Plug

### Description:

- Oblong male plug made of galvanised steel.
- Length 325 mm and height 130 mm.