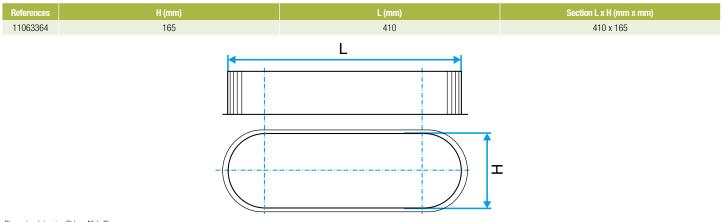

#### Description:

- Oblong male plug made of galvanised steel.
- Length 410 mm and height 165 mm.

## **Dimensional data**

Dimensional drawing Oblong Male Plug