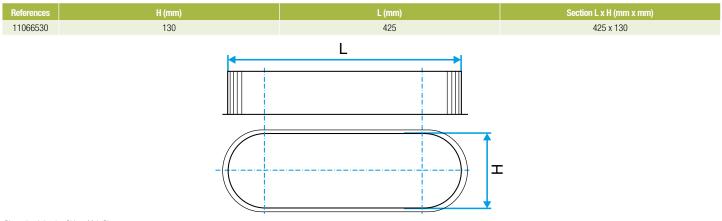

#### Description:

- Oblong male plug made of galvanised steel.
- Length 425 mm and height 130 mm.

## **Dimensional data**

Dimensional drawing Oblong Male Plug