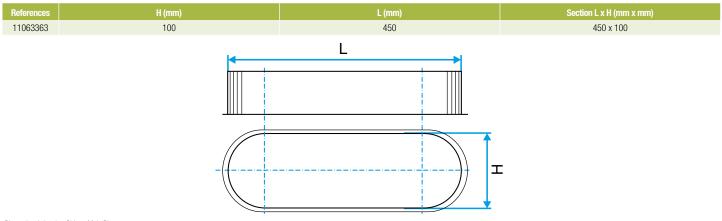

#### Description:

- Oblong male plug made of galvanised steel.
- Length 450 mm and height 100 mm.

## **Dimensional data**

Dimensional drawing Oblong Male Plug