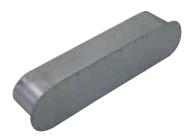

# Product description

The BMO oblong male plug is an oblong galvanised steel duct accessory used to seal off an oblong duct in commercial buildings and multi-occupancy residential buildings.

# Description:

- Oblong male plug made of galvanised steel.
- Length 675 mm and height 215 mm.