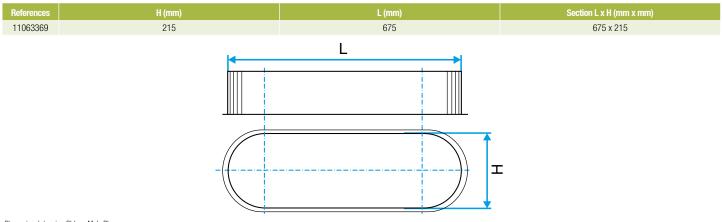

# Description:

- Oblong male plug made of galvanised steel.
- Length 675 mm and height 215 mm.

#### **Dimensional data**

Dimensional drawing Oblong Male Plug