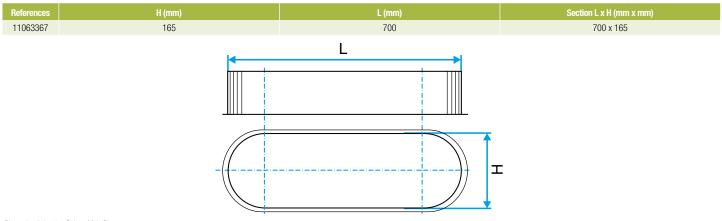

#### **Dimensional data**

Dimensional drawing Oblong Male Plug

### Description:

- Oblong male plug made of galvanised steel.
- Length 700 mm and height 165 mm.