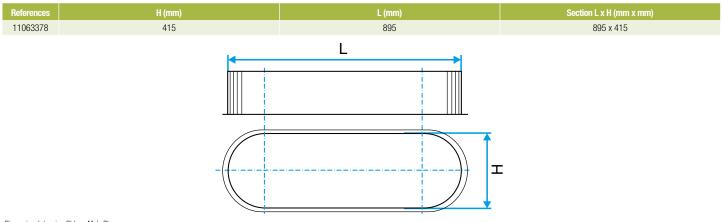

# **Dimensional data**

Dimensional drawing Oblong Male Plug

# Description:

- Oblong male plug made of galvanised steel.
- Length 895 mm and height 415 mm.