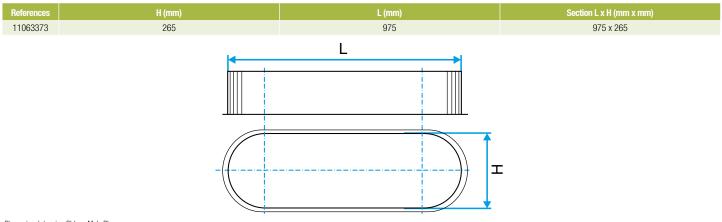

#### Description:

- Oblong male plug made of galvanised steel.
- Length 975 mm and height 265 mm.

#### **Dimensional data**

Dimensional drawing Oblong Male Plug