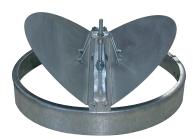

# **Main characteristics**

- butterfly type with 2 v-shaped vanes,
- steel construction,
- compatible with diffusers SC 832 TP, A 842, A 842 TP, SF 704 R TP, SC 310 and SC 360.