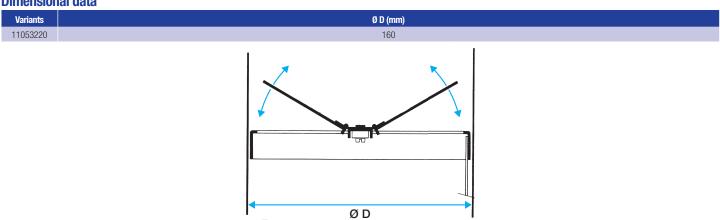

lds of application**

New, Refurbishment, Non-residential buildings

#### Installation

- force-fitted in the diffuser branch connection,
- adjusted through the diffuser using a screw.

# **Reference arguments**

- Pressed steel circular cones, fixed position.
- Steel compensation plate replacing a ceiling panel.
- Concealed screw attachment to concrete slab in diffuser neck. Note: the weight of the diffuser must not be supported by the suspended ceiling framework. Use suspension cables on page XXX.
- Direct connection to circular ducts or LRE plenum.
- Epoxy paint finish, RAL 9010 white.

# **Main characteristics**

- butterfly type with 2 v-shaped vanes,
- steel construction,
- compatible with diffusers SC 832 TP, A 842, A 842 TP, SF 704 R TP, SC 310 and SC 360.

# **Dimensional data**