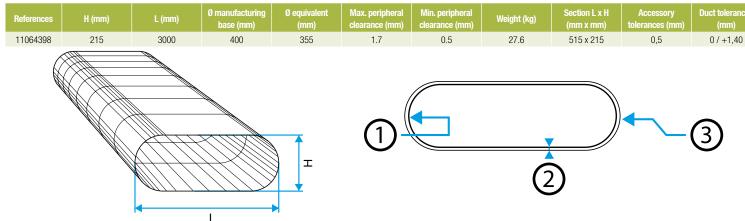

#### Description:

- Oblong duct galvanised steel length 3 m Length 515 mm x height 215 mm
- Equivalent circular diameter: 355 mm

#### **Dimensional data**

Dimensional Drawing Oblong Rigid Spiral Ducts

Dimensional Drawing Oblong Rigid Spiral Ducts