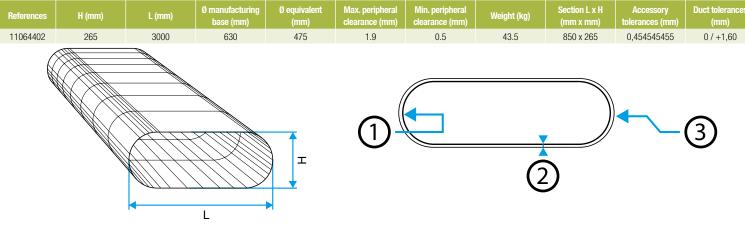

Description:

- Oblong duct galvanised steel length 3 m Length 850 mm x height 265 mm
- Equivalent circular diameter: 475 mm

#### Main characteristics

- bar length: 3 m,
- ribbed tubes with smooth end pieces to ensure airtight seal on rigid connections,
- pressure loss in oblong duct = that of circular duct of equivalent diameter,
- standard dimensions.

#### **General data**

| References | Free air passage section (m²) |
|------------|-------------------------------|
| 11064402   | 0.2102                        |

# 11064402 BS OBL GALVA 3M - 850x265

**Dimensional data** 

Dimensional Drawing Oblong Rigid Spiral Ducts

Dimensional Drawing Oblong Rigid Spiral Ducts