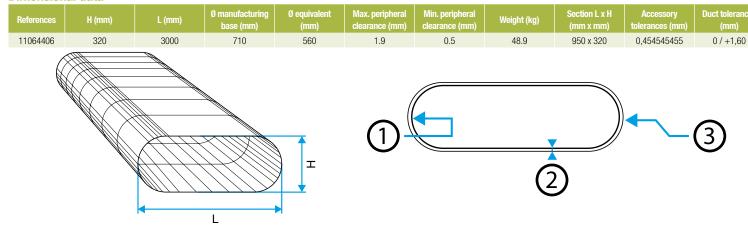

#### **Dimensional data**

Dimensional Drawing Oblong Rigid Spiral Ducts

Dimensional Drawing Oblong Rigid Spiral Ducts

#### Description:

- Oblong duct galvanised steel length 3 m Length 950 mm x height 320 mm
- Equivalent circular diameter: 560 mm