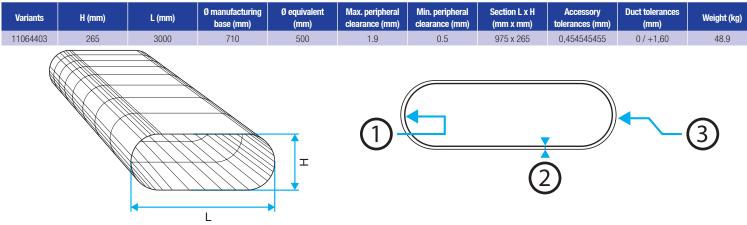

Description:

- Oblong duct galvanised steel length 3 m Length 975 mm x height 265 mm
- Equivalent circular diameter: 500 mm

**Dimensional data** 