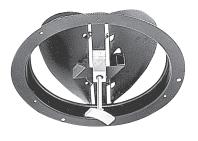

## **Product description**

The steel circular BY damper balances airflow on the SC 831 circular ceiling diffuser. It is also used as a mounting ring.

#### Installation

• adjustment through the centre of the diffuser using the adjustment key provided.

# **Reference arguments**

- Pressed steel circular cones, surface-mounted.
- Epoxy paint finish, RAL 9010 white.
- Visible screw attachment to ceiling in external cone and FR attachment ring or BY damper.
- Connection to circular ducts.

# **Main characteristics**

- steel construction,
- compatible with fixed circular diffuser SC 831.