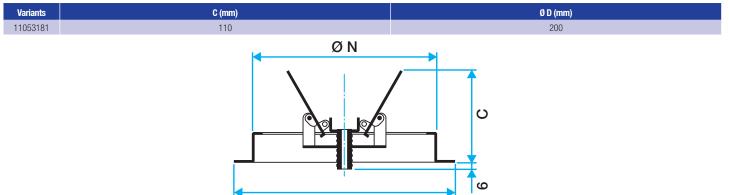

Collective static heat exchanger

# 11053181 BY CIRCULAR DAMPER D200



## **Product description**

The steel circular BY damper balances airflow on the SC 831 circular ceiling diffuser. It is also used as a mounting ring.

## **Fields of application**

New, Refurbishment, Non-residential buildings

#### Installation

• adjustment through the centre of the diffuser using the adjustment key provided.

# **Reference arguments**

- Pressed steel circular cones, surface-mounted.
- Epoxy paint finish, RAL 9010 white.
- Visible screw attachment to ceiling in external cone and FR attachment ring or BY damper.
- Connection to circular ducts.

# **Main characteristics**

- steel construction,
- compatible with fixed circular diffuser SC 831.

## **Dimensional data**



ØF