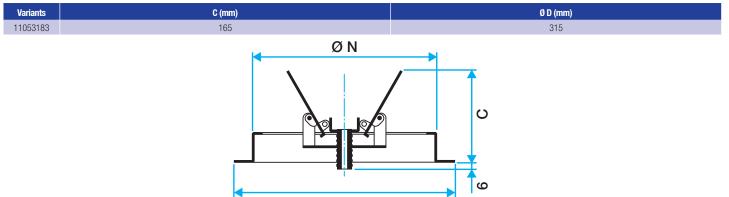

Collective static heat exchanger

# 11053183 BY CIRCULAR DAMPER D315



## **Product description**

The steel circular BY damper balances airflow on the SC 831 circular ceiling diffuser. It is also used as a mounting ring.

#### **Fields of application**

New, Refurbishment, Non-residential buildings

#### Installation

• adjustment through the centre of the diffuser using the adjustment key provided.

# **Reference arguments**

- Pressed steel circular cones, surface-mounted.
- Epoxy paint finish, RAL 9010 white.
- Visible screw attachment to ceiling in external cone and FR attachment ring or BY damper.
- Connection to circular ducts.

# **Main characteristics**

- steel construction,
- compatible with fixed circular diffuser SC 831.

## **Dimensional data**



ØF