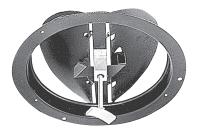

## **Product description**

The steel circular BY damper balances airflow on the SC 831 circular ceiling diffuser. It is also used as a mounting ring.

#### Installation

• adjustment through the centre of the diffuser using the adjustment key provided.

# **Main characteristics**

- steel construction,
- compatible with fixed circular diffuser SC 831.