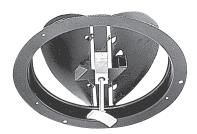

## **Product description**

The steel circular BY damper balances airflow on the SC 831 circular ceiling diffuser. It is also used as a mounting ring.

#### Installation

• adjustment through the centre of the diffuser using the adjustment key provided.

# **Reference arguments**

- Pressed steel circular cones, surface-mounted.
- Epoxy paint finish, RAL 9010 white.
- Visible screw attachment to ceiling in external cone and FR attachment ring or BY damper.
- Connection to circular ducts.

## **Main characteristics**

- steel construction,
- compatible with fixed circular diffuser SC 831.