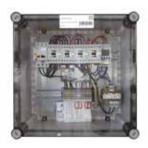

#### **Main characteristics**

- IP55 plastic box
- dimensions for models 4 to 32A: lxhxd= 375 x 375 x 180 mm,
- dimensions for models 40 to 57A: lxhxd= 375 x 500 x 230 mm,
- dimensions for 2 fan models : lxhxd= 375 x 750 x 230 mm,
- backed-up weekly programmable timer,
- motor protected at high and low speed with thermal-magnetic circuit breakers, current intensity selected according to motors used,
- range for 2-speed motor with Dahlander windings, 3-phase 400V
- input/output terminals for manual triggering devices current break (opening dry contact)
- possible to connect key-operated fire brigade shut-off (opening dry contact)
- manual and plans available from your local branch.