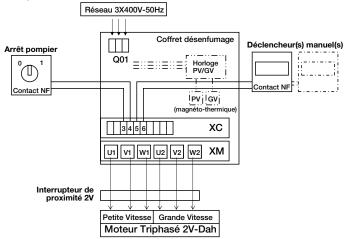

ns for models 40 to 57A: lxhxd= 375 x 500 x 230 mm,
- dimensions for 2 fan models : lxhxd= 375 x 750 x 230 mm,
- backed-up weekly programmable timer,
- motor protected at high and low speed with thermal-magnetic circuit breakers, current intensity selected according to motors used,
- range for 2-speed motor with Dahlander windings, 3-phase 400V
- input/output terminals for manual triggering devices current break (opening dry contact)
- possible to connect key-operated fire brigade shut-off (opening dry contact)
- manual and plans available from your local branch.

#### **Dimensional data**

| References | H (mm) | L (mm) | P (mm) |
|------------|--------|--------|--------|
| 11057261   | 750    | 375    | 230    |







# 11057261 CAR PARK BOX RESID 2 FANS

## Principe de fonctionnement



Principe de câblage