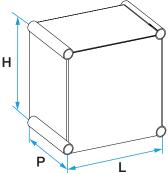

#### **Dimensional data**

| References | H (mm) | L (mm) | P (mm) |
|------------|--------|--------|--------|
| 11057261   | 750    | 375    | 230    |