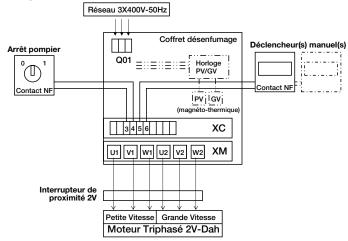

able timer,
- motor protected at high and low speed with thermal-magnetic circuit breakers, current intensity selected according to motors used,
- range for 2-speed motor with Dahlander windings, 3-phase 400V
- input/output terminals for manual triggering devices
- current break (opening dry contact)
- possible to connect key-operated fire brigade shut-off (opening dry contact)
- manual and plans available from your local branch.

#### **Accessories**

| Désignations                                          | References |
|-------------------------------------------------------|------------|
| Fire service shutdown box NO + NC residential parking | 11057251   |







**Axial fan accessory** 

# 11057254 Car Park unit 16A / 6A DAHL

## **Dimensional data**



# Principe de fonctionnement



Principe de câblage