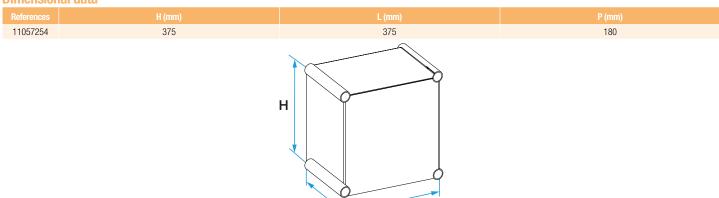

## **Reference arguments**

- IP55 plastic box
- Dimensions: length x width x depth = 375 x 375 x 200 mm.
- Backed-up weekly programmable timer.
- Motor protected at high and low speed by thermal-magnetic circuit breakers. Current intensity selected according to motors used.
- Range for 2-speed motor with Dahlander windings, 3-phase 400 V
- Input/output terminals for manual smoke control trip devices, current break (opening dry contact).
- Possible to connect key-operated fire brigade shut-off (opening dry contact).
- Manual and plans available from your local branch.

#### **Main characteristics**

- IP55 plastic box
- dimensions for models 4 to 32A: lxhxd= 375 x 375 x 180 mm,
- dimensions for models 40 to 57A: lxhxd= 375 x 500 x 230 mm,
- dimensions for 2 fan models: lxhxd= 375 x 750 x 230 mm,
- backed-up weekly programmable timer,
- motor protected at high and low speed with thermal-magnetic circuit breakers, current intensity selected according to motors used,
- range for 2-speed motor with Dahlander windings, 3-phase 400V
- input/output terminals for manual triggering devices
- current break (opening dry contact)
- possible to connect key-operated fire brigade shut-off (opening dry contact)
- manual and plans available from your local branch.

## **Dimensional data**