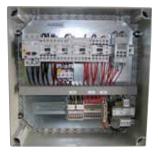

# 11057254 Car Park unit 16A / 6A DAHL

The residential car park smoke and heat exhaust units control the 2-speed axial fans for ventilation, smoke and heat exhaust

Smoke and heat exhaust system for multi-occupancy

#### **Product description**

Thanks to its built-in clock, the residential car park smoke and heat exhaust system can program the fan (Low speed / High Speed / Stop) in anticipation of vehicle traffic in the car park. This system is especially suited to parking areas for multi-occupancy residential buildings. It controls the activation of manual smoke and heat exhaust and shutdown of smoke exhaust when instructed by the Fire service.

#### Installation

• Smoke and heat exhaust unit attached to wall.

## **Reference arguments**

- IP55 plastic box
- Dimensions: length x width x depth = 375 x 375 x 200 mm.
- Backed-up weekly programmable timer.
- Motor protected at high and low speed by thermal-magnetic circuit breakers. Current intensity selected according to motors used.
- Range for 2-speed motor with Dahlander windings, 3-phase 400 V
- Input/output terminals for manual smoke control trip devices, current break (opening dry contact).
- Possible to connect key-operated fire brigade shut-off (opening dry contact).
- Manual and plans available from your local branch.

#### **Main characteristics**

- IP55 plastic box
- dimensions for models 4 to 32A: lxhxd= 375 x 375 x 180 mm,
- dimensions for models 40 to 57A: lxhxd= 375 x 500 x 230 mm,
- dimensions for 2 fan models: lxhxd= 375 x 750 x 230 mm,
- backed-up weekly programmable timer,
- motor protected at high and low speed with thermal-magnetic circuit breakers, current intensity selected according to motors used,
- range for 2-speed motor with Dahlander windings, 3-phase 400V
- input/output terminals for manual triggering devices
- current break (opening dry contact)
- possible to connect key-operated fire brigade shut-off (opening dry contact)
- manual and plans available from your local branch.