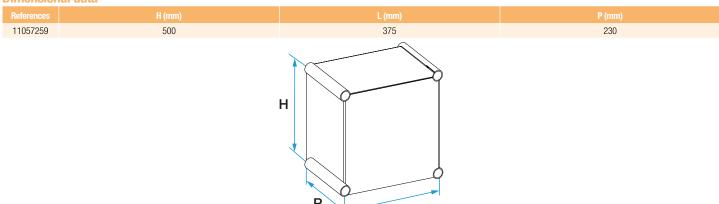

mm,
- backed-up weekly programmable timer,
- motor protected at high and low speed with thermal-magnetic circuit breakers, current intensity selected according to motors used,
- range for 2-speed motor with Dahlander windings, 3-phase 400V
- input/output terminals for manual triggering devices current break (opening dry contact)
- possible to connect key-operated fire brigade shut-off (opening dry contact)
- manual and plans available from your local branch.

#### **Accessories**

| Désignations                                          | References |
|-------------------------------------------------------|------------|
| Fire service shutdown box NO + NC residential parking | 11057251   |







**Axial fan accessory** 

# 11057259 Car Park unit 40A / 12A DAHL

#### **Dimensional data**



## Principe de fonctionnement



Principe de câblage