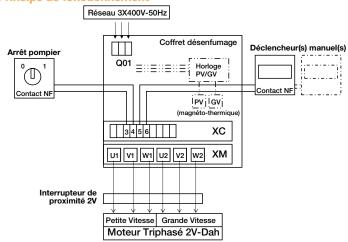

le timer,
- motor protected at high and low speed with thermal-magnetic circuit breakers, current intensity selected according to motors used,
- range for 2-speed motor with Dahlander windings, 3-phase 400V
- input/output terminals for manual triggering devices current break (opening dry contact)
- possible to connect key-operated fire brigade shut-off (opening dry contact)
- manual and plans available from your local branch.

#### **Accessories**

| Désignations                                          | References |
|-------------------------------------------------------|------------|
| Fire service shutdown box NO + NC residential parking | 11057251   |







**Axial fan accessory** 

# 11057259 Car Park unit 40A / 12A DAHL

#### **Dimensional data**



## Principe de fonctionnement



Principe de câblage