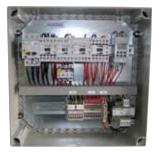

#### **Reference arguments**

- IP55 plastic box
- Dimensions: length x width x depth = 375 x 375 x 200 mm.
- Backed-up weekly programmable timer.
- Motor protected at high and low speed by thermal-magnetic circuit breakers. Current intensity selected according to motors used.
- Range for 2-speed motor with Dahlander windings, 3-phase 400 V
- Input/output terminals for manual smoke control trip devices, current break (opening dry contact).
- Possible to connect key-operated fire brigade shut-off (opening dry contact).
- Manual and plans available from your local branch.

#### **Main characteristics**

- IP55 plastic box
- dimensions for models 4 to 32A: lxhxd= 375 x 375 x 180 mm,
- dimensions for models 40 to 57A: lxhxd= 375 x 500 x 230 mm,
- dimensions for 2 fan models: lxhxd= 375 x 750 x 230 mm,
- backed-up weekly programmable timer,
- motor protected at high and low speed with thermal-magnetic circuit breakers, current intensity selected according to motors used,
- range for 2-speed motor with Dahlander windings, 3-phase 400V
- input/output terminals for manual triggering devices current break (opening dry contact)
- possible to connect key-operated fire brigade shut-off (opening dry contact)
- manual and plans available from your local branch.