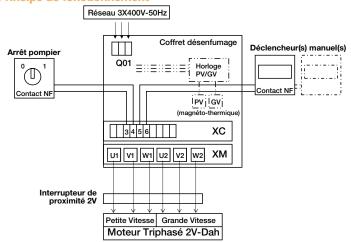

ble timer,
- motor protected at high and low speed with thermal-magnetic circuit breakers, current intensity selected according to motors used,
- range for 2-speed motor with Dahlander windings, 3-phase 400V
- input/output terminals for manual triggering devices
- current break (opening dry contact)
- possible to connect key-operated fire brigade shut-off (opening dry contact)
- manual and plans available from your local branch.

### **Accessories**

| Désignations                                          | References |
|-------------------------------------------------------|------------|
| Fire service shutdown box NO + NC residential parking | 11057251   |







**Axial fan accessory** 

# 11057260 Car Park unit 57A / 16A DAHL

## **Dimensional data**



## Principe de fonctionnement



Principe de câblage