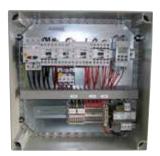

## **Reference arguments**

- IP55 plastic box
- Dimensions: length x width x depth = 375 x 375 x 200 mm.
- Backed-up weekly programmable timer.
- Motor protected at high and low speed by thermal-magnetic circuit breakers. Current intensity selected according to motors used.
- Range for 2-speed motor with Dahlander windings, 3-phase 400 V
- Input/output terminals for manual smoke control trip devices, current break (opening dry contact).
- Possible to connect key-operated fire brigade shut-off (opening dry contact).
- Manual and plans available from your local branch.

## **Main characteristics**

- IP55 plastic box
- dimensions for models 4 to 32A: lxhxd= 375 x 375 x 180 mm,
- dimensions for models 40 to 57A: lxhxd= 375 x 500 x 230 mm,
- dimensions for 2 fan models: lxhxd= 375 x 750 x 230 mm,
- backed-up weekly programmable timer,
- motor protected at high and low speed with thermal-magnetic circuit breakers, current intensity selected according to motors used,
- range for 2-speed motor with Dahlander windings, 3-phase 400V
- input/output terminals for manual triggering devices
- current break (opening dry contact)
- possible to connect key-operated fire brigade shut-off (opening dry contact)
- manual and plans available from your local branch.