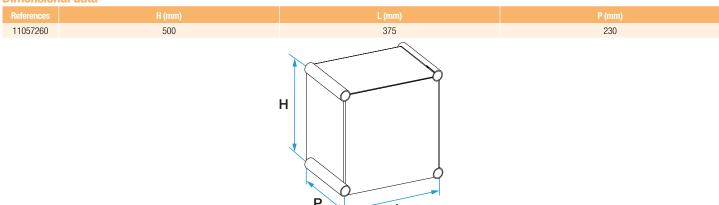

## **Main characteristics**

- IP55 plastic box
- dimensions for models 4 to 32A: lxhxd= 375 x 375 x 180 mm,
- dimensions for models 40 to 57A: lxhxd= 375 x 500 x 230 mm,
- dimensions for 2 fan models: lxhxd= 375 x 750 x 230 mm,
- backed-up weekly programmable timer,
- motor protected at high and low speed with thermal-magnetic circuit breakers, current intensity selected according to motors used,
- range for 2-speed motor with Dahlander windings, 3-phase 400V
- input/output terminals for manual triggering devices
- current break (opening dry contact)
- possible to connect key-operated fire brigade shut-off (opening dry contact)
- manual and plans available from your local branch.

## **Dimensional data**