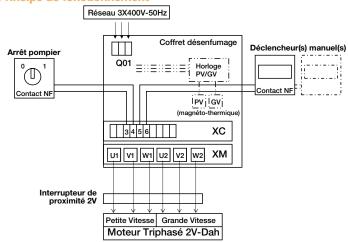

le timer,
- motor protected at high and low speed with thermal-magnetic circuit breakers, current intensity selected according to motors used,
- range for 2-speed motor with Dahlander windings, 3-phase 400V
- input/output terminals for manual triggering devices current break (opening dry contact)
- possible to connect key-operated fire brigade shut-off (opening dry contact)
- manual and plans available from your local branch.

#### **Accessories**

|                                                       | References |
|-------------------------------------------------------|------------|
| Fire service shutdown box NO + NC residential parking | 11057251   |







**Axial fan accessory** 

# 11057255 Car Park unit 6A / 1.6A DAHL

#### **Dimensional data**



## Principe de fonctionnement



Principe de câblage