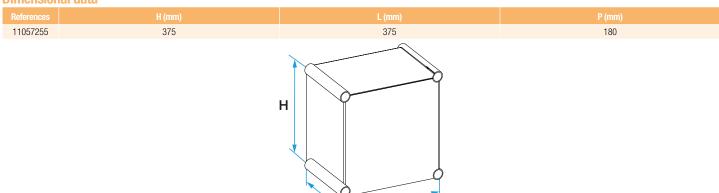

#### **Dimensional data**

#### **Reference arguments**

- IP55 plastic box
- Dimensions: length x width x depth = 375 x 375 x 200 mm.
- Backed-up weekly programmable timer.
- Motor protected at high and low speed by thermal-magnetic circuit breakers. Current intensity selected according to motors used.
- Range for 2-speed motor with Dahlander windings, 3-phase 400 V
- Input/output terminals for manual smoke control trip devices, current break (opening dry contact).
- Possible to connect key-operated fire brigade shut-off (opening dry contact).
- Manual and plans available from your local branch.

#### **Main characteristics**

- IP55 plastic box
- dimensions for models 4 to 32A: lxhxd= 375 x 375 x 180 mm,
- dimensions for models 40 to 57A: lxhxd= 375 x 500 x 230 mm,
- dimensions for 2 fan models: lxhxd= 375 x 750 x 230 mm,
- backed-up weekly programmable timer,
- motor protected at high and low speed with thermal-magnetic circuit breakers, current intensity selected according to motors used,
- range for 2-speed motor with Dahlander windings, 3-phase 400V
- input/output terminals for manual triggering devices current break (opening dry contact)
- possible to connect key-operated fire brigade shut-off (opening dry contact)
- manual and plans available from your local branch.