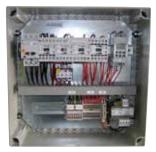

#### **Reference arguments**

- IP55 plastic box
- Dimensions: length x width x depth = 375 x 375 x 200 mm.
- Backed-up weekly programmable timer.
- Motor protected at high and low speed by thermal-magnetic circuit breakers. Current intensity selected according to motors used.
- Range for 2-speed motor with Dahlander windings, 3-phase 400 V
- Input/output terminals for manual smoke control trip devices, current break (opening dry contact).
- Possible to connect key-operated fire brigade shut-off (opening dry contact).
- Manual and plans available from your local branch.

#### **Main characteristics**

- IP55 plastic box
- dimensions for models 4 to 32A: lxhxd= 375 x 375 x 180 mm,
- dimensions for models 40 to 57A: lxhxd= 375 x 500 x 230 mm,
- dimensions for 2 fan models: lxhxd= 375 x 750 x 230 mm,
- backed-up weekly programmable timer,
- motor protected at high and low speed with thermal-magnetic circuit breakers, current intensity selected according to motors used,
- range for 2-speed motor with Dahlander windings, 3-phase 400V
- input/output terminals for manual triggering devices current break (opening dry contact)
- possible to connect key-operated fire brigade shut-off (opening dry contact)
- manual and plans available from your local branch.