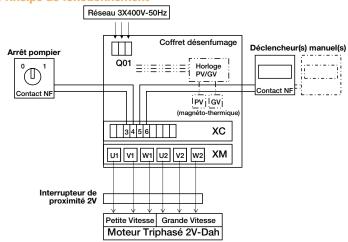

able timer,
- motor protected at high and low speed with thermal-magnetic circuit breakers, current intensity selected according to motors used,
- range for 2-speed motor with Dahlander windings, 3-phase 400V
- input/output terminals for manual triggering devices
- current break (opening dry contact)
- possible to connect key-operated fire brigade shut-off (opening dry contact)
- manual and plans available from your local branch.

## **Accessories**

| Désignations                                          | References |
|-------------------------------------------------------|------------|
| Fire service shutdown box NO + NC residential parking | 11057251   |







**Axial fan accessory** 

# 11057253 Car Park unit 9A / 2.4A DAHL

## **Dimensional data**



## Principe de fonctionnement



Principe de câblage