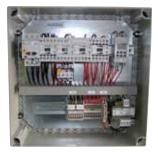

## **Reference arguments**

- IP55 plastic box
- Dimensions: length x width x depth = 375 x 375 x 200 mm.
- Backed-up weekly programmable timer.
- Motor protected at high and low speed by thermal-magnetic circuit breakers. Current intensity selected according to motors used.
- Range for 2-speed motor with Dahlander windings, 3-phase 400 V
- Input/output terminals for manual smoke control trip devices, current break (opening dry contact).
- Possible to connect key-operated fire brigade shut-off (opening dry contact).
- Manual and plans available from your local branch.

#### **Main characteristics**

- IP55 plastic box
- dimensions for models 4 to 32A: lxhxd= 375 x 375 x 180 mm,
- dimensions for models 40 to 57A: lxhxd= 375 x 500 x 230 mm,
- dimensions for 2 fan models: lxhxd= 375 x 750 x 230 mm,
- backed-up weekly programmable timer,
- motor protected at high and low speed with thermal-magnetic circuit breakers, current intensity selected according to motors used,
- range for 2-speed motor with Dahlander windings, 3-phase 400V
- input/output terminals for manual triggering devices
- current break (opening dry contact)
- possible to connect key-operated fire brigade shut-off (opening dry contact)
- manual and plans available from your local branch.