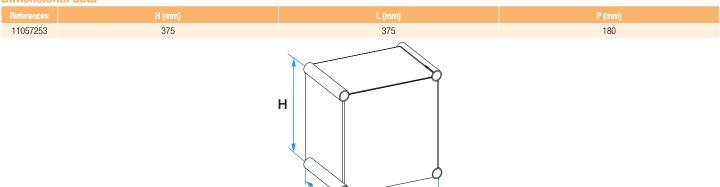

## **Reference arguments**

- IP55 plastic box
- Dimensions: length x width x depth = 375 x 375 x 200 mm.
- Backed-up weekly programmable timer.
- Motor protected at high and low speed by thermal-magnetic circuit breakers. Current intensity selected according to motors used.
- Range for 2-speed motor with Dahlander windings, 3-phase 400 V
- Input/output terminals for manual smoke control trip devices, current break (opening dry contact).
- Possible to connect key-operated fire brigade shut-off (opening dry contact).
- Manual and plans available from your local branch.

#### **Main characteristics**

- IP55 plastic box
- dimensions for models 4 to 32A: lxhxd= 375 x 375 x 180 mm,
- dimensions for models 40 to 57A: lxhxd= 375 x 500 x 230 mm,
- dimensions for 2 fan models: lxhxd= 375 x 750 x 230 mm,
- backed-up weekly programmable timer,
- motor protected at high and low speed with thermal-magnetic circuit breakers, current intensity selected according to motors used,
- range for 2-speed motor with Dahlander windings, 3-phase 400V
- input/output terminals for manual triggering devices
- current break (opening dry contact)
- possible to connect key-operated fire brigade shut-off (opening dry contact)
- manual and plans available from your local branch.

## **Dimensional data**