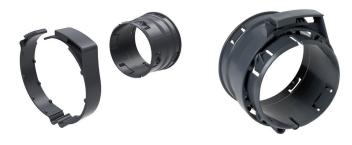

# Collar + connector EasyCLIP Ø80 mm

# **Contents of kits**

- EasyCLIP collar Ø 80 mm;1
- EasyCLIP connector Ø 80 mm;1