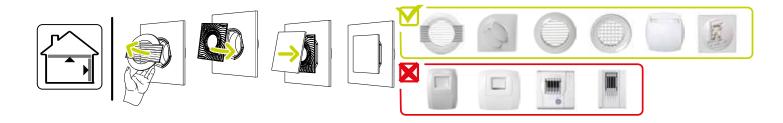

#### Installation

- the ColorLINE® ventilation grille comprises two removable parts: ABS design cover plate and backplate bracket with dual polypropylene sealed connection,
- adapts to all sleeves on the market (Ø 80 for 70 to 78 mm and Ø 125 for 116 to 125 mm),
- clip-on cover plates can be changed quickly,
- 1 design plate for all grille diameters,
- adjustable air diffusion using the deflector (included) clipped on the backplate bracket,
- wall or ceiling installation,
- compatible with OPTIFLEX, MINIGAINE and ALGAINE.