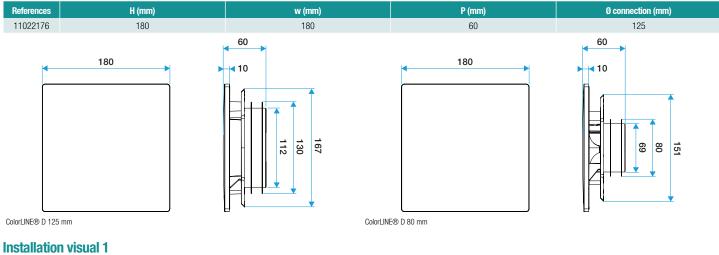

0 for 70 to 78 mm and Ø 125 for 116 to 125 mm),
- clip-on cover plates can be changed quickly,
- 1 design plate for all grille diameters,
- adjustable air diffusion using the deflector (included) clipped on the backplate bracket,
- wall or ceiling installation,
- compatible with OPTIFLEX, MINIGAINE and ALGAINE.

#### **Main characteristics**

- ColorLINE® fixed ventilation grille,
- air supply and exhaust(with Aldes MR control module),
- available in 2 diameters: Ø 80 mm and Ø 125 mm,
- Ø 80 offers airflow of 15 60 m3/h,
- Ø 125 offers airflow of 45 135 m3/h,
- easy to maintain.

#### **General data**

| References | Colour |
|------------|--------|
| 11022176   | Wenge  |



# **Fixed ventilation grille**

# 11022176

ColorLINE® backplate bracket Ø 125 mm - Black

# **Dimensional data**





Installation ColorLINE®