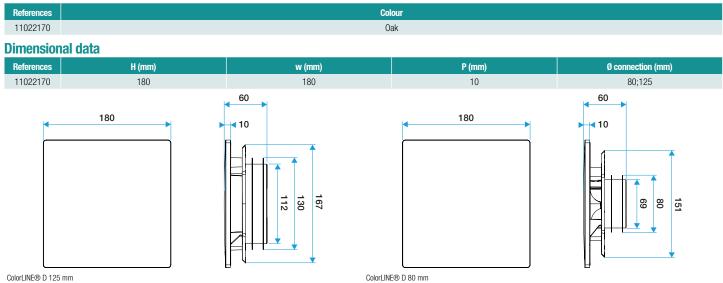

#### Installation

- the ColorLINE® ventilation grille comprises two removable parts: ABS design cover plate and backplate bracket with dual polypropylene sealed connection,
- adapts to all sleeves on the market (Ø 80 for 70 to 78 mm and Ø 125 for 116 to 125 mm),
- clip-on cover plates can be changed quickly,
- 1 design plate for all grille diameters.
- adjustable air diffusion using the deflector (included) clipped on the backplate bracket,
- wall or ceiling installation,
- compatible with OPTIFLEX, MINIGAINE and ALGAINE.

#### **Main characteristics**

- ColorLINE® fixed ventilation grille,
- air supply and exhaust(with Aldes MR control module),
- available in 2 diameters: Ø 80 mm and Ø 125 mm,
- Ø 80 offers airflow of 15 60 m3/h,
- Ø 125 offers airflow of 45 135 m3/h,
- easy to maintain.