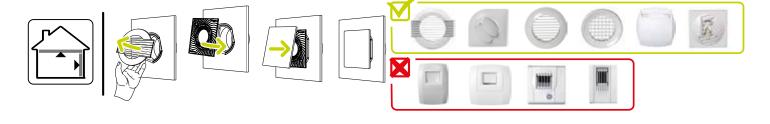

fixed ventilation grille
- Cover plate D180 mm, adapts to the backplate 80 or 125 mm
- · Colour: Oak
- Dimensions: 180x180mm
- Adapts to all sleeves on the market
- Wall or ceiling mounted
- Extract and supply\*
- App: Aldes ColorLINE® augmented reality: use the app to preview a ColorLINE® grille in your interior design
- Easy to maintain (\*) With Aldes MR control

#### **Main characteristics**

- ColorLINE® fixed ventilation grille,
- air supply and exhaust(with Aldes MR control module),
- available in 2 diameters: Ø 80 mm and Ø 125 mm,
- Ø 80 offers airflow of 15 60 m3/h,
- Ø 125 offers airflow of 45 135 m3/h,
- easy to maintain.





### **Fixed ventilation grille**

# 11022170

# ColorLINE® design plate Ø 80 or Ø 125 mm - Oak

#### **General data**



#### **Installation visual 1**



Installation ColorLINE®