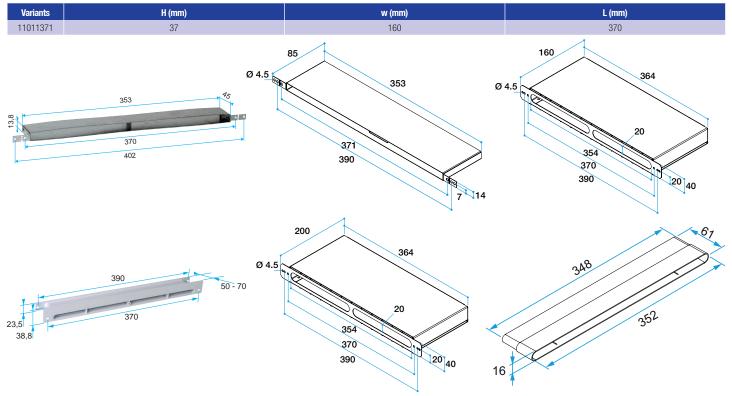

ith indoor insulation. The MEA 160 and MEA 200 are only compatible with outdoor insulation.

- The TM air inlet connection sleeve makes a junction between the air inlet and the mortise. It is used for wall penetrations from 50 to 70 mm.
- The TME extension increases the thickness of the penetration by 20 to 30 mm. The number of extensions can be adapted to the thickness of wall to penetrate.

### **Fields of application**

Multi-occupancy residential housing, New, Refurbishment

#### Installation

N/A

# **Reference arguments**

The MEA 160 connection sleeve makes a junction across the concrete between the acoustic sleeve and the air inlet.

#### **Main characteristics**

• galvanised steel sheet.





# **Small outlet**

# 11011371

# Connection sleeve MEA 160 mm

# **Dimensional data**