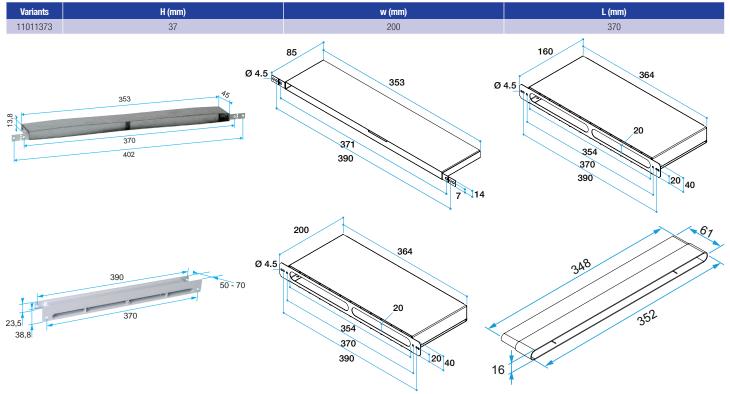

door insulation. The MEA 160 and MEA 200 are only compatible with outdoor insulation.

- The TM air inlet connection sleeve makes a junction between the air inlet and the mortise. It is used for wall penetrations from 50 to 70 mm.
- The TME extension increases the thickness of the penetration by 20 to 30 mm. The number of extensions can be adapted to the thickness of wall to penetrate.

#### **Fields of application**

Multi-occupancy residential housing, New, Refurbishment

#### Installation

N/A

#### **Reference arguments**

The MEA 200 connection sleeve makes a junction across the concrete between the acoustic sleeve and the air inlet.

#### **Main characteristics**

• galvanised steel sheet.





#### **Small outlet**

# 11011373 Connection sleeve MEA 200 mm

### **Dimensional data**