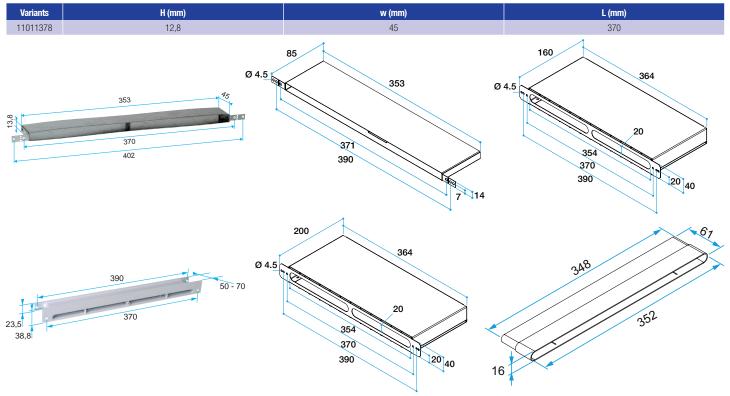

or insulation.

- The TM air inlet connection sleeve makes a junction between the air inlet and the mortise. It is used for wall penetrations from 50 to 70 mm.
- The TME extension increases the thickness of the penetration by 20 to 30 mm. The number of extensions can be adapted to the thickness of wall to penetrate.

#### **Fields of application**

Multi-occupancy residential housing, New, Refurbishment

#### Installation

N/A

#### **Reference arguments**

The MEA 45 air inlet sleeve serves to make a junction between the air inlet and the mortise through the insulation from indoors only and for a thickness of insulation from 90 to 120 mm.

#### **Main characteristics**

• galvanised steel sheet.





#### **Small outlet**

# 11011378 Connection sleeve MEA 45 mm

### **Dimensional data**