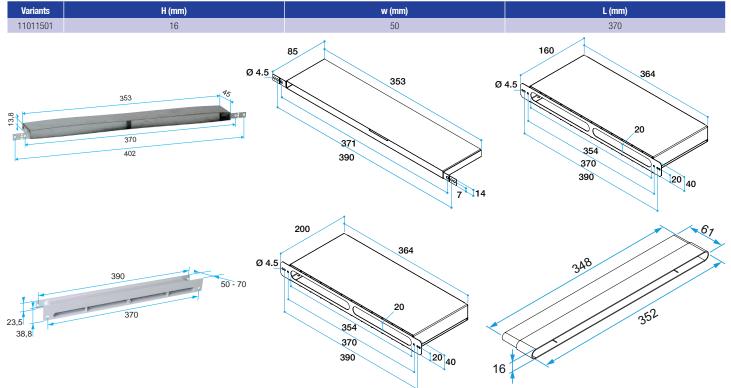

#### **Dimensional data**

#### **General data**

| Variants | Colour      |
|----------|-------------|
| 11011501 | Lagoon blue |