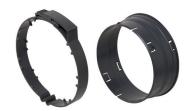

# **Contents of kits**

- EasyCLIP collar Ø 160 mm;1
- EasyCLIP connector Ø 160 mm;1