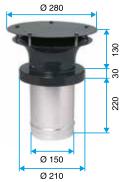

### Description:

- Brown aluminium deflector
- Aluminium sleeve, Ø 150 mm
- Ø 125 mm connection with adapter seal
- Lead plate 400 x 400 mm

## **Main characteristics**

- aluminium deflector, brown,
- aluminium sleeve, diameter 150 mm,
- 125 mm diameter connection with adapter seal,
- lead plate 400 x 400 mm.

Encombrement sortie ronde + plaque de plomb