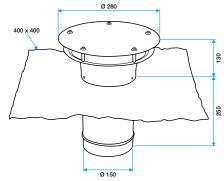

### Description:

- Brown aluminium deflector
- Aluminium sleeve, Ø 150 mm
- Ø 125 mm connection with adapter seal
- Lead plate 400 x 400 mm

## **Main characteristics**

- aluminium deflector, brown,
- aluminium sleeve, diameter 150 mm,
- 125 mm diameter connection with adapter seal,
- lead plate 400 x 400 mm.

Encombrement sortie ronde + plaque de plomb

Encombrement sortie ronde pour tuile à douille