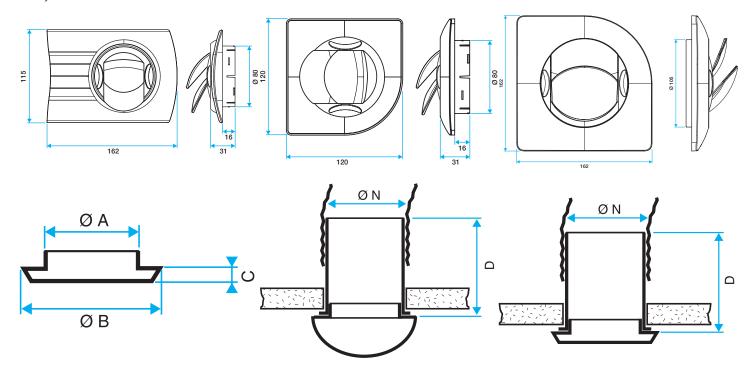

#### Installation

0

#### **Main characteristics**

- BIP and BIO fixed ventilation grilles,
- air supply and exhaust,
- available in 3 diameters: 80 mm, Ø 80 mm and Ø 125 mm,
- Ø 80 offers airflow of 60 m3/h,
- Ø 100 offers airflow of 90 m3/h,
- Ø 125 offers airflow of 110 m3/h,
- easy to maintain.