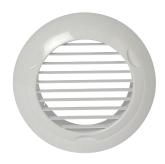

### Wall grille

## 11023941 Deflector for supply air terminal

BIP and BIO and fixed ventilation grilles for individual houses and multi-occupancy housing.

#### Wall grille

# 11023941 Deflector for supply air terminal