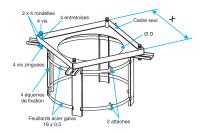

## **Reference arguments**

• Comprises 4 brackets, a frame, 4 spacers and the required fasteners.

## **Main characteristics**

- contents:
- 4 brackets,
- frame,
- 4 spacers,
- fasteners required.

## **Dimensional data**

| Variants | X (mm) | Ø D (mm) | Max. Ø D duct (mm) | Min. Ø D duct (mm) |
|----------|--------|----------|--------------------|--------------------|
| 11021295 | 519    | 420      | 400                | 250                |