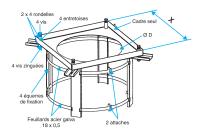

## **Product description**

The duct-mounted frame enables the installation of a VELONE roof fan on a cylindrical duct that can support the weight of the fan unit.

## **Reference arguments**

• Comprises 4 brackets, a frame, 4 spacers and the required fasteners.

## **Main characteristics**

- contents:
- 4 brackets,
- frame,
- 4 spacers,
- fasteners required.

## **Dimensional data**

| Variants | X (mm) | Ø D (mm) | Max. Ø D duct (mm) | Min. Ø D duct (mm) |
|----------|--------|----------|--------------------|--------------------|
| 11021298 | 970    | 820      | 800                | 500                |