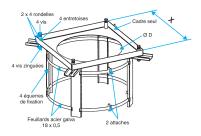

## **Product description**

The duct-mounted frame enables the installation of a VELONE roof fan on a cylindrical duct that can support the weight of the fan unit.

## **Reference arguments**

• Comprises 4 brackets, a frame, 4 spacers and the required fasteners.

## **Main characteristics**

- contents:
- 4 brackets,
- frame,
- 4 spacers,
- fasteners required.