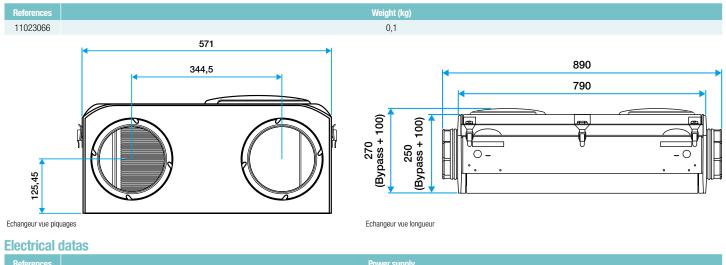

#### **Main characteristics**

- material:
- expanded polypropylene unit,
- 4 x Ø 160 mm connections,
- coarse filter 65% on exhaust and fresh air filter on air supply unit,
- high-efficiency counter-current exchanger (85% efficiency at 120 m3/h)
- bypass version with extension and over-ventilation.

#### **General data**

| References | Main material |
|------------|---------------|
| 11023066   | ABS plastic   |

#### **Dimensional data**

| Reference | Power supply |
|-----------|--------------|
| 1102306   | Single-phase |