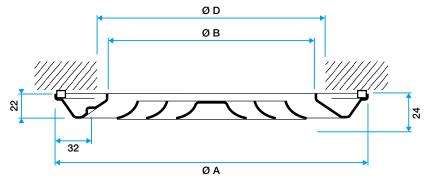

## **Main characteristics**

- SC 831 fixed concentric circular steel diffuser,
- pressed steel concentric circular cone,
- steel with epoxy paint:
- standard: white RAL 9003 30% gloss,
- option: other RAL.
- attachment:
- visible screw attachment to ceiling on outer cone,
- circular circuit connection with FR mounting ring or BY damper.
- connection:
- on circular ducts, diameters from 160 to 355 mm,
- using a plenum.