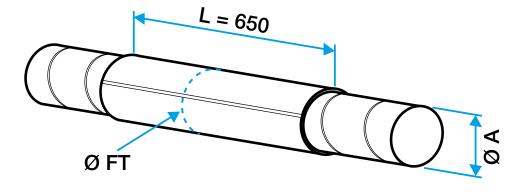

## **Main characteristics**

- range available from diameter 160 to 680.
- available in two lengths: 500 mm and 650 mm,
- Flat roof penetration sleeve compliant with DTU 68-3 requirements.
- galvanised steel compliant with EN 10346 ensuring regularity of the coating.
- M0 fire certification.