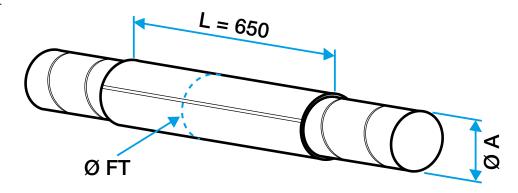

## **Main characteristics**

- range available from diameter 160 to 680.
- available in two lengths: 500 mm and 650 mm,
- Flat roof penetration sleeve compliant with DTU 68-3 requirements.
- galvanised steel compliant with EN 10346 ensuring regularity of the coating.
- M0 fire certification.