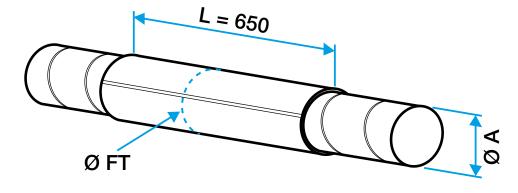

## **Main characteristics**

- range available from diameter 160 to 680.
- available in two lengths: 500 mm and 650 mm,
- Flat roof penetration sleeve compliant with DTU 68-3 requirements.
- galvanised steel compliant with EN 10346 ensuring regularity of the coating.
- M0 fire certification.