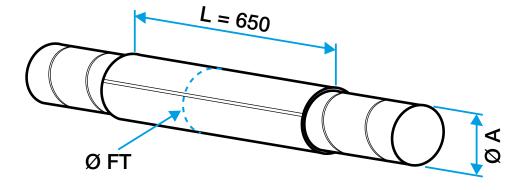

## **Main characteristics**

- range available from diameter 160 to 680.
- available in two lengths: 500 mm and 650 mm,
- Flat roof penetration sleeve compliant with DTU 68-3 requirements.
- galvanised steel compliant with EN 10346 ensuring regularity of the coating.
- M0 fire certification.